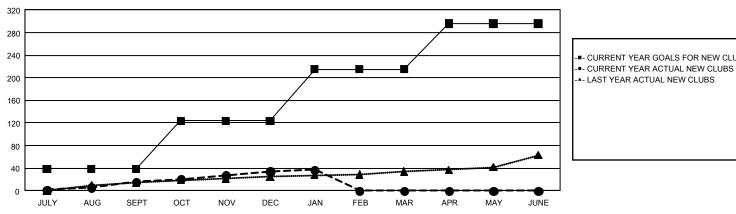

## GOALS AND ACTUAL NEW CLUBS CUMULATIVE

-- LAST YEAR ACTUAL NEW CLUBS

#### REPORT DOES NOT INCLUDE CLUBS IN UNDISTRICTED AREAS.

| Clubs                 |               |           |               | Members               |                           |                         |                                                    |
|-----------------------|---------------|-----------|---------------|-----------------------|---------------------------|-------------------------|----------------------------------------------------|
| RESULTS FOR 2023-2024 |               |           |               | RESULTS FOR 2023-2024 |                           |                         |                                                    |
| QUARTER               | NEW CLUB GOAL | NEW CLUBS | DROPPED CLUBS | QUARTER               | MEMBER GROWTH<br>NET GOAL | MEMBER GROWTH<br>ACTUAL | DROPPED<br>MEMBERS ACTUAL<br>(including transfers) |
| JULY/AUG/SEPT         | 39            | 16        | 62            | JULY/AUG/SEPT         | 3,838                     | 8,134                   | 7,639                                              |
| OCT/NOV/DEC           | 85            | 18        | 128           | OCT/NOV/DEC           | 4,390                     | 6,976                   | 9,688                                              |
| JAN/FEB/MAR           | 91            | 3         | 23            | JAN/FEB/MAR           | 4,337                     | 2,704                   | 2,415                                              |
| APR/MAY/JUNE          | 81            | 0         | 0             | APR/MAY/JUNE          | 4,578                     | 0                       | 0                                                  |