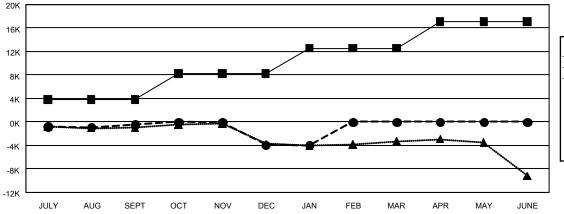

### GOALS AND ACTUAL MEMBERS CUMULATIVE

| •- | MEMBER | GROWTH  | NET | GOAL  |
|----|--------|---------|-----|-------|
| _  | MEMBER | CDOWITH | ACT | 1 / 1 |

▲- LAST YEAR MEMBERSHIP ACTUAL

| DROPPED CLUBS: 213                |        | 4,845 CLUBS OF 10,112 ADDED 1 OR<br>MORE NEW MEMBERS | GENDER DISTRIBUTION            |                  |        |
|-----------------------------------|--------|------------------------------------------------------|--------------------------------|------------------|--------|
|                                   |        |                                                      | MALE                           | 167,136 (63.51%) |        |
| DROPPED MEMBERS                   |        |                                                      | FEMALE                         | 95,882 (36.44%)  |        |
| DECEASED                          | 2,479  | CLICK HERE FOR CUMULATIVE                            | TOTAL FAMILY UNIT MEMBERS 51,0 |                  | 51,082 |
| CLUB CANCELLED 1,378 OTHER 15,886 |        | MEMBERSHIP DATA                                      |                                |                  | 26,273 |
| TOTAL                             | 19,743 |                                                      | DUES                           |                  |        |

#### REPORT DOES NOT INCLUDE CLUBS IN UNDISTRICTED AREAS.

| Clubs                 |               |           |               | Members               |                           |                         |                                                    |
|-----------------------|---------------|-----------|---------------|-----------------------|---------------------------|-------------------------|----------------------------------------------------|
| RESULTS FOR 2023-2024 |               |           |               | RESULTS FOR 2023-2024 |                           |                         |                                                    |
| QUARTER               | NEW CLUB GOAL | NEW CLUBS | DROPPED CLUBS | QUARTER               | MEMBER GROWTH<br>NET GOAL | MEMBER GROWTH<br>ACTUAL | DROPPED<br>MEMBERS ACTUAL<br>(including transfers) |
| JULY/AUG/SEPT         | 39            | 16        | 62            | JULY/AUG/SEPT         | 3,838                     | 8,134                   | 7,639                                              |
| OCT/NOV/DEC           | 85            | 18        | 128           | OCT/NOV/DEC           | 4,390                     | 6,976                   | 9,688                                              |
| JAN/FEB/MAR           | 91            | 3         | 23            | JAN/FEB/MAR           | 4,337                     | 2,704                   | 2,415                                              |
| APR/MAY/JUNE          | 81            | 0         | 0             | APR/MAY/JUNE          | 4,578                     | 0                       | 0                                                  |